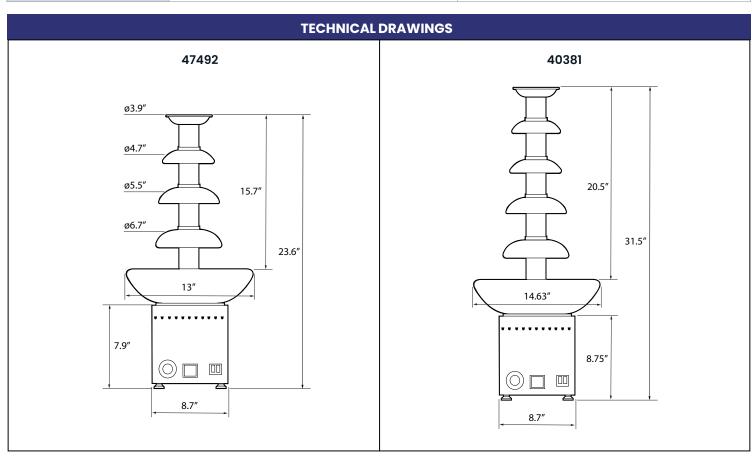

## **Concession Equipment**

| TECHNICAL SPECIFICATION         |                                               |                                               |
|---------------------------------|-----------------------------------------------|-----------------------------------------------|
| Item                            | 47492                                         | 40381                                         |
| Features                        | 4 Tiers                                       | 5 Tiers                                       |
| Model                           | CF-CN-0004                                    | CF-CN-0005                                    |
| Motor Power                     | 65W                                           | 95W                                           |
| Heating Power                   | 200W                                          | 215W                                          |
| Electrical                      | 110-120V / 60Hz / 1Ph                         |                                               |
| Temperature Range               | 30 - 150°C (86 - 302°F)                       |                                               |
| Chocolate Capacity              | 8.8 lbs. (4 kg)                               | 11 lbs. (5 kg)                                |
| Net Weight                      | 13.2 lbs. (6 kg)                              | 17.6 lbs. (8 kg)                              |
| Gross Weight                    | 98 lbs. / 44.5 kg                             | 133.4 lbs / 60.5 kg                           |
| Net Dimensions<br>(D x H)       | 13" x 23.6"<br>(330 x 600 mm                  | 14.6" x 31.5"<br>(372 x 800 mm)               |
| Gross Dimensions<br>(W x D x H) | 24" x 21" x 11"<br>(609.6 x 533.4 x 279.4 mm) | 27" x 21" x 11"<br>(685.8 x 533.4 x 279.4 mm) |