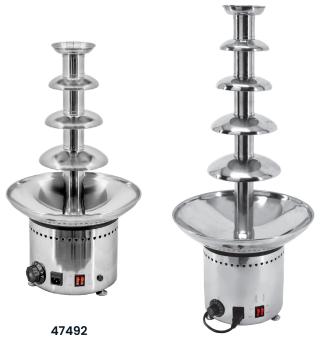

## **Stainless Steel Chocolate Fountains**

ITEM: 47492 40381 MODEL: CF-CN-0004 CF-CN-0005

40381

Polished stainless steel

Temperature & motor control

## Elevate Your Event with Omcan's Spectacular Stainless Steel Chocolate Fountains.

Showcase a stunning dessert display at your buffet or turn your concession stand into the main attraction with these impressive chocolate fountains. Ideal for any occasion, these fountain are sure to captivate your guests. Built for ongoing use, they are also simple to clean after events. Perfect for buffets, caterers, hotel dining rooms, and restaurants, these elegant and user-friendly chocolate fountains are excellent choices.

## **FEATURES:**

- √ Made of polished stainless steel
- √ Easy to operate and clean
- $\checkmark$  Quickly melt chocolates with adjustable temperature
- $\checkmark$  Superior quality and designed for continuous use

## **Concession Equipment**

| TECHNICAL SPECIFICATION         |                                               |                                               |
|---------------------------------|-----------------------------------------------|-----------------------------------------------|
| Item                            | 47492                                         | 40381                                         |
| Features                        | 4 Tiers                                       | 5 Tiers                                       |
| Model                           | CF-CN-0004                                    | CF-CN-0005                                    |
| Motor Power                     | 65W                                           | 95W                                           |
| Heating Power                   | 200W                                          | 215W                                          |
| Electrical                      | 110-120V / 60Hz / 1Ph                         |                                               |
| Temperature Range               | 30 - 150°C (86 - 302°F)                       |                                               |
| Chocolate Capacity              | 8.8 lbs. (4 kg)                               | 11 lbs. (5 kg)                                |
| Net Weight                      | 13.2 lbs. (6 kg)                              | 17.6 lbs. (8 kg)                              |
| Gross Weight                    | 98 lbs. / 44.5 kg                             | 133.4 lbs / 60.5 kg                           |
| Net Dimensions<br>(D x H)       | 13" x 23.6"<br>(330 x 600 mm                  | 14.6" x 31.5"<br>(372 x 800 mm)               |
| Gross Dimensions<br>(W x D x H) | 24" x 21" x 11"<br>(609.6 x 533.4 x 279.4 mm) | 27" x 21" x 11"<br>(685.8 x 533.4 x 279.4 mm) |